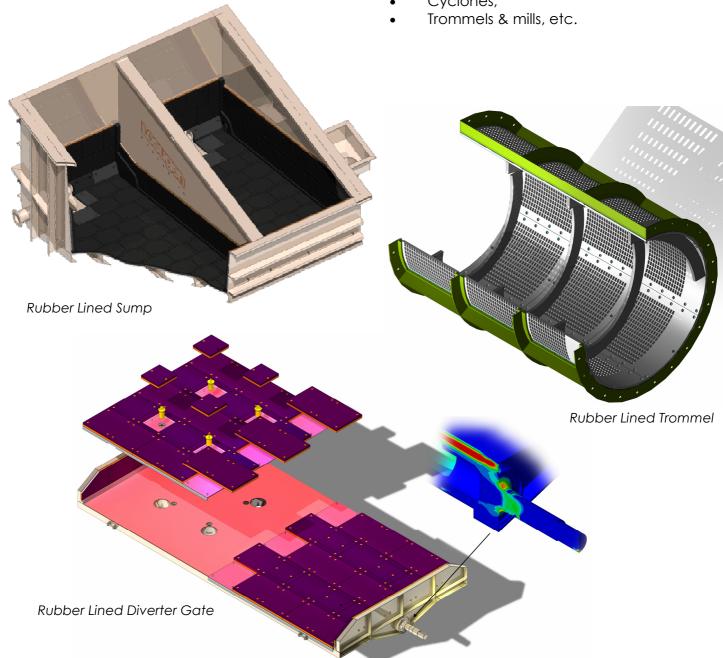

## **Losugen - Rubber Lining Systems**

Working in close collaboration with Losugen Australia, we have managed to bring an extensive range of innovative design solutions to fruition. These design solutions often centre on the

need to provide improved wear solutions to existing installations such as:

- Bins, sumps & diverter gates,
- Chutes & launders,
- Cyclones,

Quadro Design Pty Ltd, 533 Abernethy Rd (Cnr Ferguson St), Kewdale WA 6105 Ph: (08) 9353 2200 Fax: (08) 9353 5522 Email: quadro@quadro-design.com