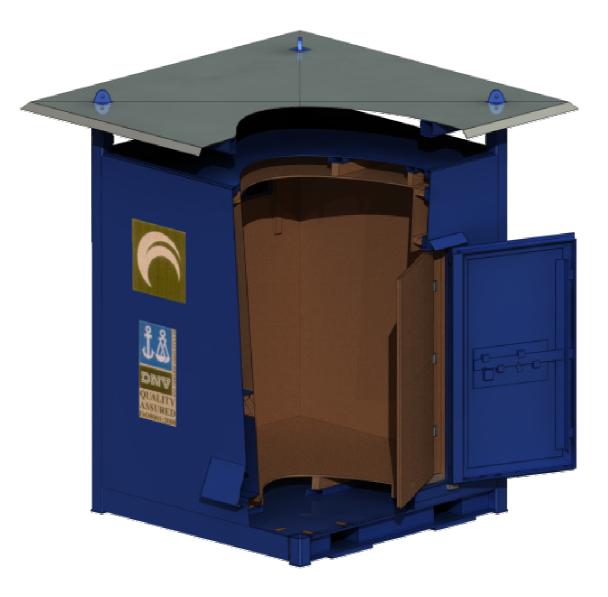

## **PAME - Offshore Explosives Container**

Quadro was tasked by <u>Petroleum & Mining Engineering</u> (PAME) to design & provide detailed fabrication drawings for an Offshore Explosives Container. The design was to be in accordance with AS 2187.1, but also be based around PAME's existing DNV approved Offshore lifting frame, to allow it to be certified as an offshore lifting device. These Offshore Explosives Containers are also available for hire, in several sizes, through PAME's specialised offshore container & lifting basket hire division - Lodios.