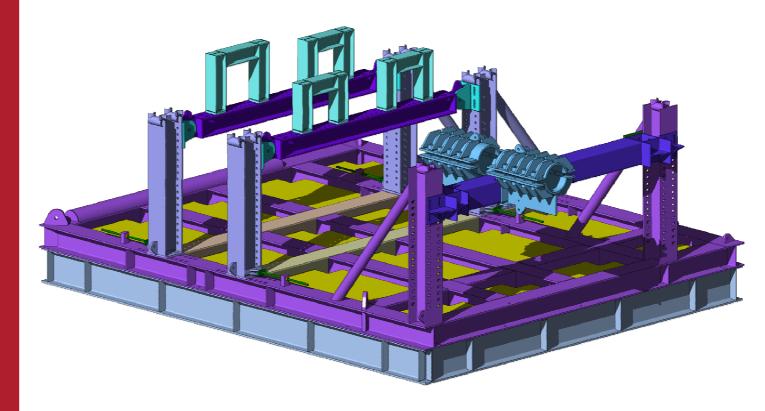

## **PAME - Subsea Valve Support Base**

Quadro was tasked by <u>Petroleum & Mining Engineering</u> (<u>PAME</u>) to provide detailed fabrication drawings for an Subsea Valve Support Base, from the engineering drawings supplied by their client.

The prime function of these drawings was to allow for cutting of steel plate & members, fabrication of the in-

dividual weldments and subsequent assembly of the completed valve support base.

The quality & details of the drawings provided allowed PAME to fabricate the valve support base very efficiently as there were no interpretation issues with the drawings.