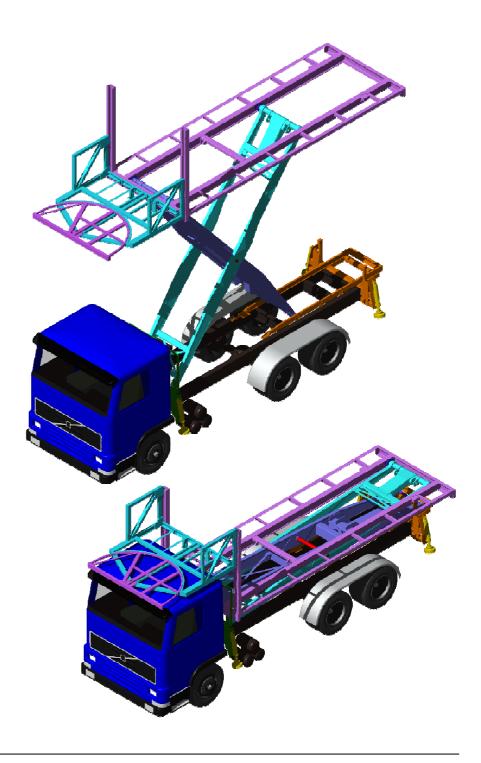

## **QANTAS - Scissor Lift Trucks**

In order to meet the current Worksafe WA requirements, a number of scissor lift trucks required detailed site measurement and thickness testing to allow them to be modelled and drawn in detail (the scissor lift mechanisms and bodies had been manufactured by a variety of companies and no detailed drawings were available to QANTAS).

These models and drawings were then used by a transport specialist engineering company to conduct a detailed engineering analysis to determine their compliance with the current Worksage WA requirements.