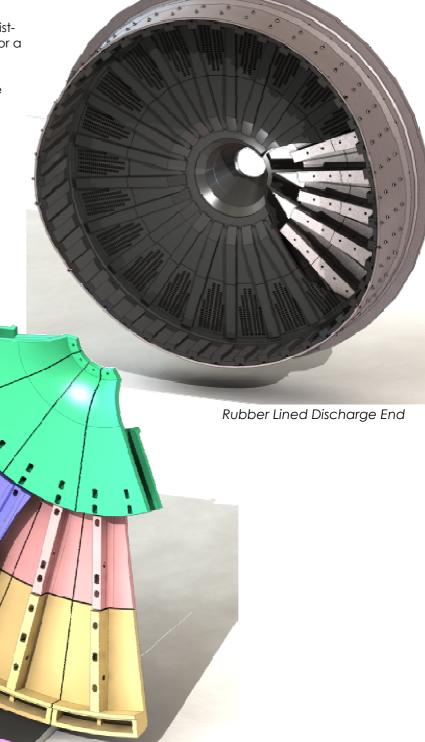

## **SAG & Ball Mill Liners**

Quadro has undertaken the modelling of existing mill liner systems in both Steel & Rubber for a variety of mine sites.

In many instances, we have worked with the liner suppliers to address the following concerns:

- Time between replacement.
- Reduction in 'racing' and/or 'washaway'.
- Installation handling issues.
- Ball/material trajectory.

Steel Lined Discharge End

• 'Flogged-out' bolt holes, etc.