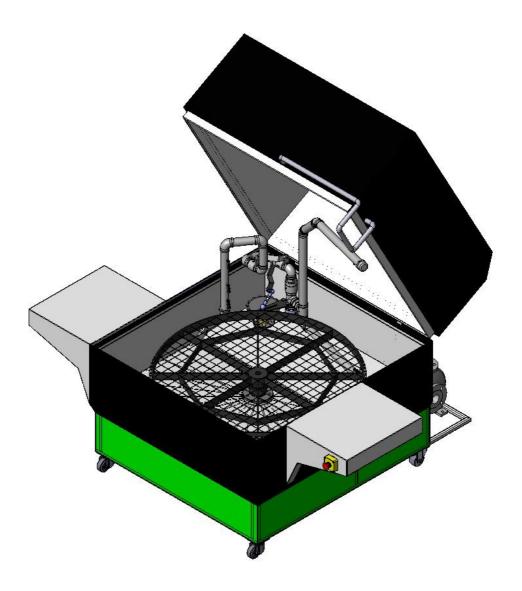

## Wasabi - Parts Washer

This has been a rewarding design project for both Quadro Design and the inventor as the idea past from conceptual design through to detailed design and drafting of a revolutionary range of industrial parts washers for Wasabi (Holdings) Pty Ltd.

This has required intimate liaison with the inventor as the design progressed through several deign iterations, patent submission, design for manufacture alongside presentation graphics and animations to secure financial backing.