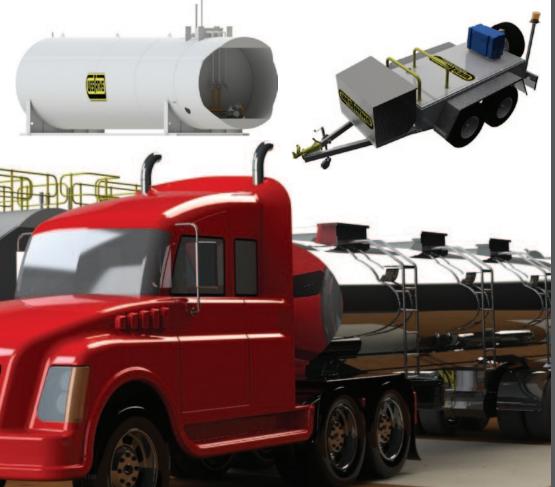

Using SolidWorks®, we have created detailed models and fabrication drawings for a huge variety of self bunded fuel and lube oil storage tanks, plus self bunded exploration fuel trailers.

These tanks are typically used throughout the mining industry for both temporary and permanent fuelling and vehicle maintenance facilities—varying from single tanks with diesel driven dispensing equipment for remote, temporary works or exploration, through to million litre multi-tank installations to support full-time mining or marine operations.