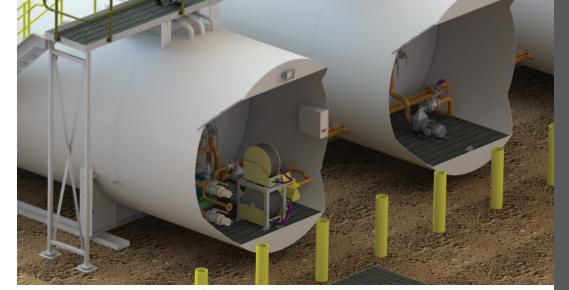

Using SolidWorks®, we have created detailed models and fabrication drawings for a huge variety of self bunded fuel and lube oil storage tanks, plus self bunded exploration fuel trailers.

These tanks are typically used throughout the mining industry for both temporary and permanent fuelling and vehicle maintenance facilities—varying from single tanks with diesel driven dispensing equipment for remote, temporary works or exploration, through to million litre multi-tank installations to support full-time mining or marine operations.