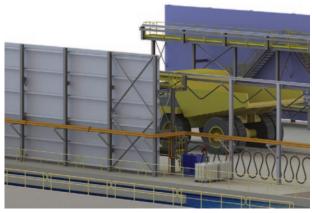

## **Mining** Vehicle Wash Plants

Quadro Design is working with a large Australian vehicle wash plant company on a number of mining equipment wash plants that are site specific to meet the particular needs of the mine site.

The two projects shown are for a stand-alone heavy wash plant for the large mining vehicles and a separate stand-alone medium and light vehicle wash plant.