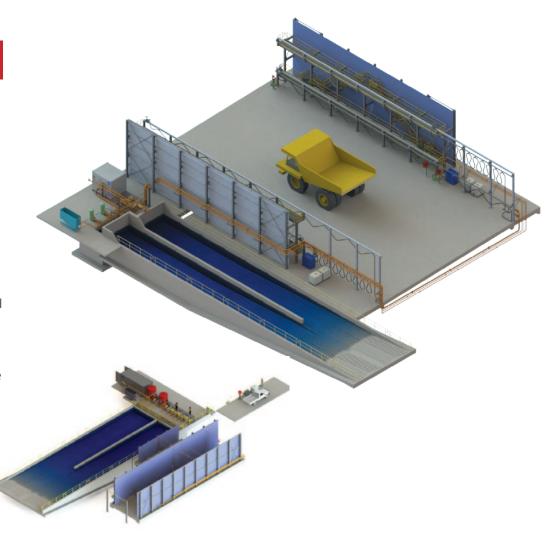

## **Mining** Vehicle Wash Plants

Quadro Design is working with a large Australian vehicle wash plant company on a number of mining equipment wash plants that are site specific to meet the particular needs of the mine site.

The first part of the project is to prepare concept models and drawings centred on the site specification. Upon award of the project, the design is 'fine-tuned' to suit individual equipment specifications and feedback from the client's review, before producing fully detailed fabrication drawings.

The two projects shown are for a stand-alone heavy wash plant for the large mining vehicles and a separate stand-alone medium and light vehicle wash plant.