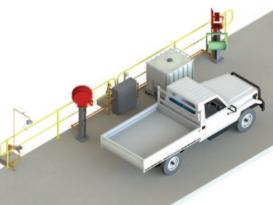

The two projects shown are for a stand-alone heavy wash plant for the large mining vehicles and a separate stand-alone medium and light vehicle wash plant.